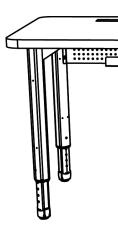

1x

Table top hight options 24.5" 25.5" 26.5" 27.5" 28.5" 29.5" 30.5" 31.5" 32.5" 33.5" 34.5" 35.5" # of holes show-ing 0 1 2 3 4 5 6 7 8 9 10 11

NOTE: 1. BEFORE ASSEMBLING THE PRODUCT, TAKE A LOOK ABOVE TO MAKE SURE YOU HAVE ALL THE PARTS. IF WE SAY YOU SHOULD HAVE IT AND YOU DON'T, THEN PLEASE CALL PARAGON CUSTOMER SERVICE AT 800.451.8546. 2. KEEP ANY EXTRA HARDWARE. YOU NEVER KNOW WHEN IT MIGHT COME IN HANDY.

Table may come in different size or shape than pictured here.

\*The systems comprising the Information Commons, Intuitive IC Shelving, Intuitive IC Mobile Shelving and Extendible Leg Assemblies are patent pending.