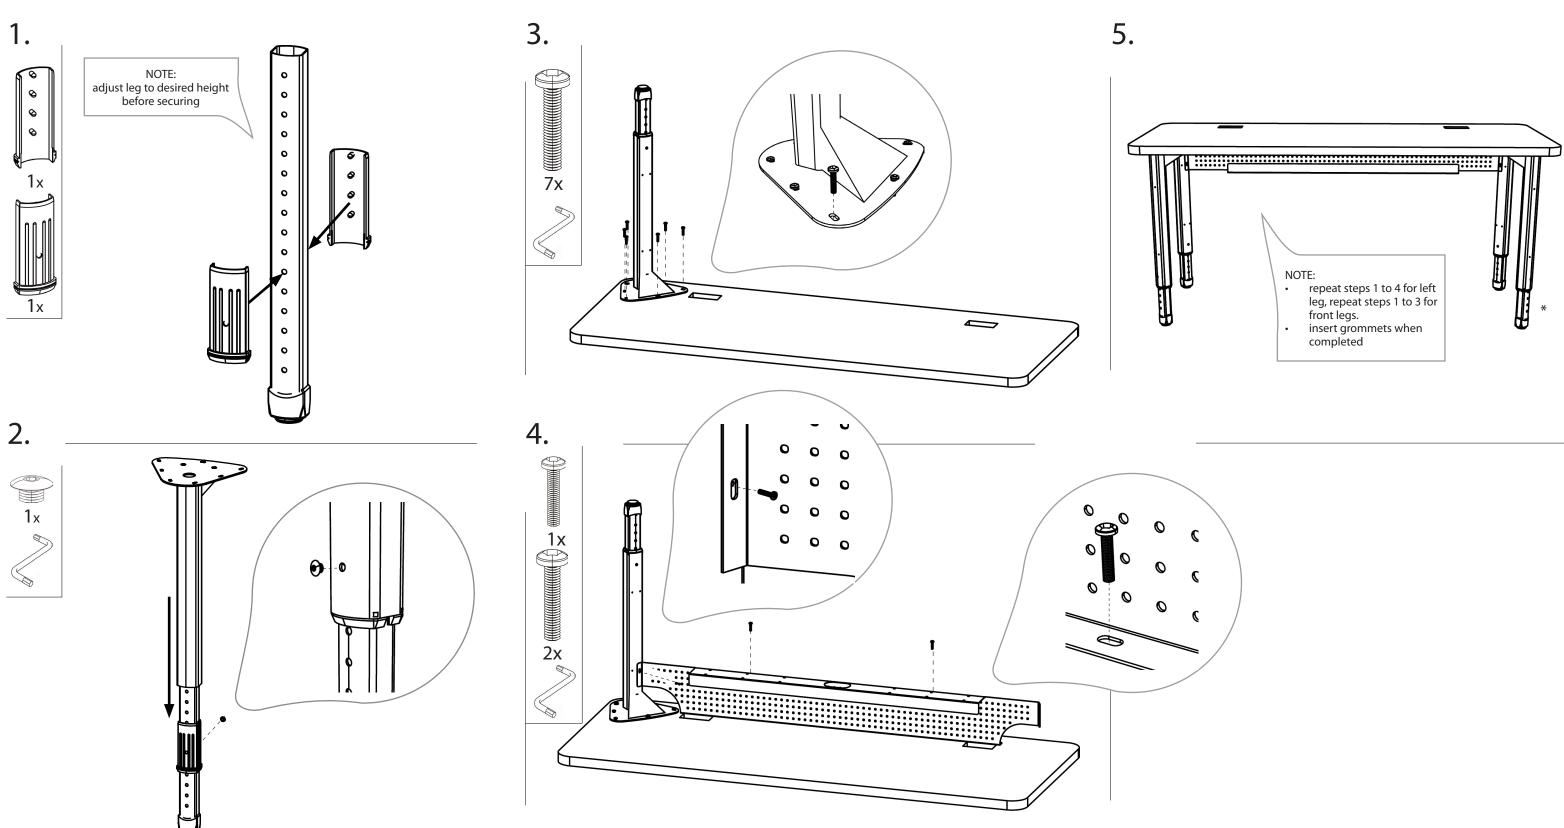

1x

Table top hight options 24.5" 25.5" 26.5" 27.5" 28.5" 29.5" 30.5" 31.5" 32.5" 33.5" 34.5" 35.5" # of holes show-ing 0 1 2 3 4 5 6 7 8 9 10 11

NOTE: 1. BEFORE ASSEMBLING THE PRODUCT, TAKE A LOOK ABOVE TO MAKE SURE YOU HAVE ALL THE PARTS. IF WE SAY YOU SHOULD HAVE IT AND YOU DON'T, THEN PLEASE CALL PARAGON CUSTOMER SERVICE AT 800.451.8546. 2. KEEP ANY EXTRA HARDWARE. YOU NEVER KNOW WHEN IT MIGHT COME IN HANDY.

## HERE'S HOW TO DO IT; ONE STEP AT A TIME