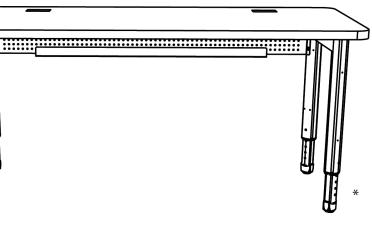

## ASSENParagon SLEEK MEETS SIMPLE.

TRAIN-IT Intuitive Computer Training Table

**Clean lines bring** a stylish flair to this classroom champion. With a convenient height adjustment, it's the kind of desk every student should try out for size.

Table may come in different size or shape than pictured here.

\*The systems comprising the Information Commons, Intuitive IC Shelving, Intuitive IC Mobile Shelving and Extendible Leg Assemblies are patent pending.