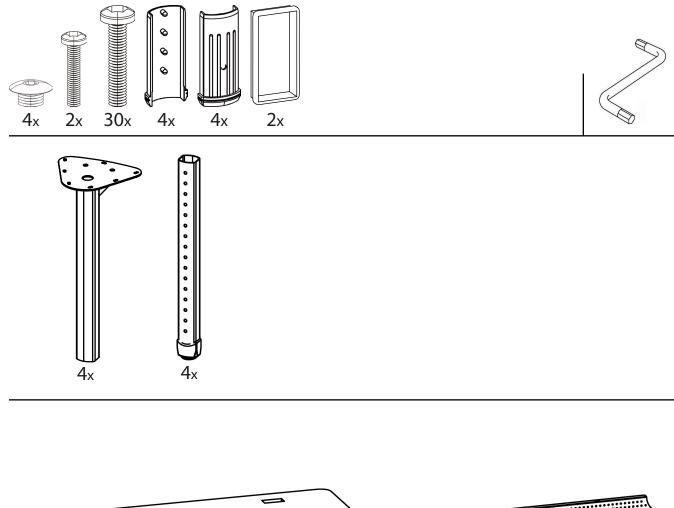

1x

Table top hight options 24.5" 25.5" 26.5" 27.5" 28.5" 29.5" 30.5" 31.5" 32.5" 33.5" 34.5" 35.5" # of holes show-ing 0 1 2 3 4 5 6 7 8 9 10 11

NOTE: 1. BEFORE ASSEMBLING THE PRODUCT, TAKE A LOOK ABOVE TO MAKE SURE YOU HAVE ALL THE PARTS. IF WE SAY YOU SHOULD HAVE IT AND YOU DON'T, THEN PLEASE CALL PARAGON CUSTOMER SERVICE AT 800.451.8546. 2. KEEP ANY EXTRA HARDWARE. YOU NEVER KNOW WHEN IT MIGHT COME IN HANDY.